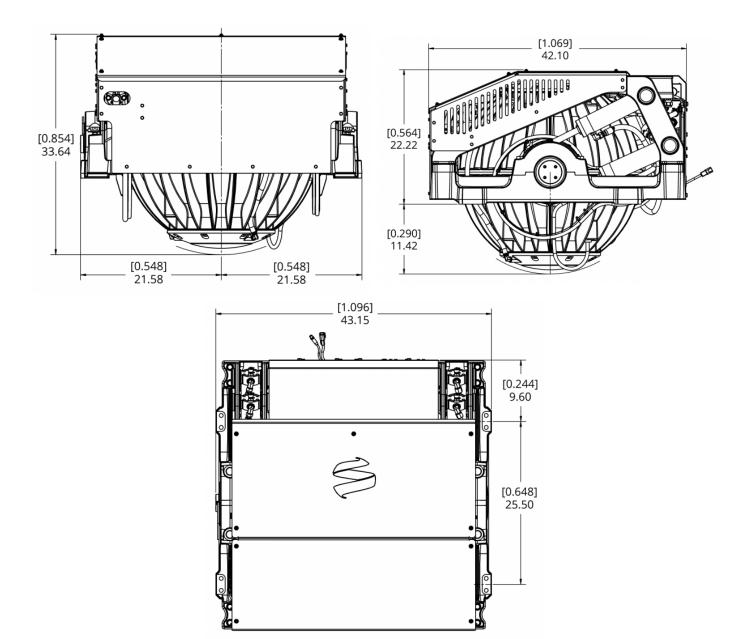

## TECHNICAL SPECIFICATIONS

| Max Rated Speed                                                                     | 6,150 RPM                                        |
|-------------------------------------------------------------------------------------|--------------------------------------------------|
| Angular Momentum at Max Rated RPM                                                   | 18,000 N-M-S                                     |
| Max Anti-Rolling Torque at Max Rated RPM                                            | 34,980 N-M                                       |
| Spool-up Time to Max Rated RPM                                                      | 45 minutes (6,150 RPM)                           |
| Spool-up Time to Stabilization                                                      | 32 minutes (5,230 RPM)                           |
| Spool-Up Power                                                                      |                                                  |
| Spool-Up Power                                                                      | 3700 Watts Max                                   |
| Operating Power                                                                     | 1200 - 3700 Watts (Sea State Dependent)          |
| AC Power Input                                                                      | 208 - 230 VAC, 50/60 Hz, Single Phase @ 30 Amps  |
| Control Power                                                                       | 240 Watts                                        |
| Control Power Input                                                                 | 24 VDC @ 10 Amps                                 |
| Seawater Pump Power Input<br>Over Current Protection based on installed pump rating | 24 VDC @ 10 Amps Max                             |
| Seawater Supply to Gyro Heat Exchanger                                              | 30 LPM (8 GPM) Maximum<br>15 LPM (4 GPM) Minimum |
| Ambient Air Temperature                                                             | 0° - 60° C (32° - 140° F)                        |
| Weight (Approximate)                                                                | 2,460 lbs (1,116 kg)                             |
| Envelope Dimensions                                                                 | 42.6 L x 43.2 W x 32.9 H (Inches)                |

Envelope Dimensions

Noise Output

66 - 68 dBC at 1 meter

1.08 L x 1.10 W x 0.84 H (Meters)

(în)

Marine Service Asia offers the details of this device in good faith but cannot guarantee or warrant the accuracy of this information nor warrant the condition of the device.