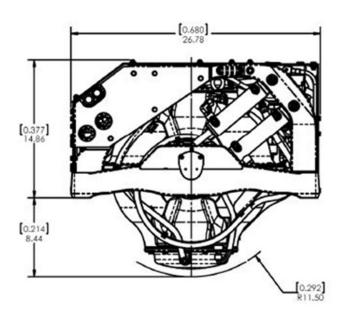

## **DRAWINGS**

Marine Service Asia offers the details of this device in good faith but cannot guarantee or warrant the accuracy of this information nor warrant the condition of the device.

marine\_service\_asia

## TECHNICAL SPECIFICATIONS

| Max Rated Speed                                                                                    | 8,450 RPM                                                                   |
|----------------------------------------------------------------------------------------------------|-----------------------------------------------------------------------------|
| Angular Momentum at Max Rated RPM                                                                  | 3,000 N-M-S                                                                 |
| Max Anti-Rolling Torque at Max Rated RPM                                                           | 7,854 N-M                                                                   |
| Spool-up Time to Max Rated RPM                                                                     | 50 minutes (8,450 RPM)                                                      |
| Spool-up Time to Stabilization                                                                     | 36 minutes (7,185 RPM)                                                      |
| Power Consumption                                                                                  |                                                                             |
| Spool-Up Power                                                                                     | 900 Watts Max                                                               |
| Spool-Up Power Input                                                                               | 12 VDC @ 85 Amps                                                            |
| Operating Power                                                                                    | 400 - 750 Watts (Sea State Dependent)                                       |
| Operating Power Input                                                                              | 12 VDC @ 33-62 Amps                                                         |
| Control Power                                                                                      | 125 Watts                                                                   |
| Control Power Input                                                                                | 12 VDC @ 10 Amps                                                            |
| Seawater Pump Power Input<br>Over Current Protection based on installed pump rating                | 12 VDC @ 15 Amps Max                                                        |
| Weight                                                                                             | 550 lbs (249 kg)                                                            |
| Envelope Dimensions                                                                                | 26.8 L x 27.0 W x 23.3 H (inches)<br>0.680 L x 0.685 W x 0.592 H (meters)   |
| Noise Output                                                                                       | <72 dBC at 1 meter                                                          |
| Seawater Supply to Heat Exchanger                                                                  | 2 - 6 Gal/Min.                                                              |
| Ambient Air Temperature                                                                            | 0 - 60 Deg. C (32 - 122 Deg. F)                                             |
| Marine Service Asia offers the details of this device in good faith but cannot guarantee or warran | t the accuracy of this information nor warrant the condition of the device. |