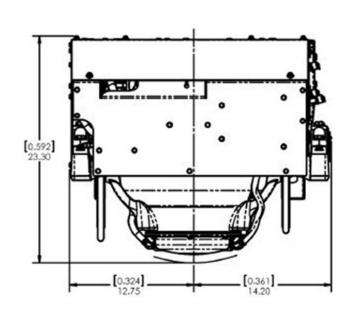

## **DRAWINGS**

Marine Service Asia offers the details of this device in good faith but cannot guarantee or warrant the accuracy of this information nor warrant the condition of the device.

marine\_service\_asia

## TECHNICAL SPECIFICATIONS

| Max Rated Speed                                                                                    | 8,450 RPM                                                                   |
|----------------------------------------------------------------------------------------------------|-----------------------------------------------------------------------------|
| Angular Momentum at Max Rated RPM                                                                  | 3,000 N-M-S                                                                 |
| Max Anti-Rolling Torque at Max Rated RPM                                                           | 7,854 N-M                                                                   |
| Spool-up Time to Max Rated RPM                                                                     | 50 minutes (8,450 RPM)                                                      |
| Spool-up Time to Stabilization                                                                     | 36 minutes (7,185 RPM)                                                      |
| Power Consumption                                                                                  |                                                                             |
| Spool-Up Power                                                                                     | 900 Watts Max                                                               |
| Spool-Up Power Input                                                                               | 12 VDC @ 85 Amps                                                            |
| Operating Power                                                                                    | 400 - 750 Watts (Sea State Dependent)                                       |
| Operating Power Input                                                                              | 12 VDC @ 33-62 Amps                                                         |
| Control Power                                                                                      | 125 Watts                                                                   |
| Control Power Input                                                                                | 12 VDC @ 10 Amps                                                            |
| Seawater Pump Power Input<br>Over Current Protection based on installed pump rating                | 12 VDC @ 15 Amps Max                                                        |
| Weight                                                                                             | 550 lbs (249 kg)                                                            |
| Envelope Dimensions                                                                                | 26.8 L x 27.0 W x 23.3 H (inches)<br>0.680 L x 0.685 W x 0.592 H (meters)   |
| Noise Output                                                                                       | <72 dBC at 1 meter                                                          |
| Seawater Supply to Heat Exchanger                                                                  | 2 - 6 Gal/Min.                                                              |
| Ambient Air Temperature                                                                            | 0 - 60 Deg. C (32 - 122 Deg. F)                                             |
| Marine Service Asia offers the details of this device in good faith but cannot guarantee or warran | t the accuracy of this information nor warrant the condition of the device. |