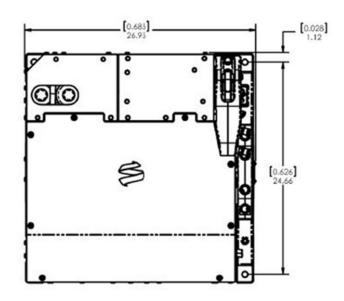

## TECHNICAL SPECIFICATIONS

| Max Rated Speed                                                                                    | 8,450 RPM                                                                   |
|----------------------------------------------------------------------------------------------------|-----------------------------------------------------------------------------|
| Angular Momentum at Max Rated RPM                                                                  | 3,000 N-M-S                                                                 |
| Max Anti-Rolling Torque at Max Rated RPM                                                           | 7,854 N-M                                                                   |
| Spool-up Time to Max Rated RPM                                                                     | 50 minutes (8,450 RPM)                                                      |
| Spool-up Time to Stabilization                                                                     | 36 minutes (7,185 RPM)                                                      |
| Power Consumption                                                                                  |                                                                             |
| Spool-Up Power                                                                                     | 900 Watts Max                                                               |
| Spool-Up Power Input                                                                               | 12 VDC @ 85 Amps                                                            |
| Operating Power                                                                                    | 400 - 750 Watts (Sea State Dependent)                                       |
| Operating Power Input                                                                              | 12 VDC @ 33-62 Amps                                                         |
| Control Power                                                                                      | 125 Watts                                                                   |
| Control Power Input                                                                                | 12 VDC @ 10 Amps                                                            |
| Seawater Pump Power Input<br>Over Current Protection based on installed pump rating                | 12 VDC @ 15 Amps Max                                                        |
| Weight                                                                                             | 550 lbs (249 kg)                                                            |
| Envelope Dimensions                                                                                | 26.8 L x 27.0 W x 23.3 H (inches)<br>0.680 L x 0.685 W x 0.592 H (meters)   |
| Noise Output                                                                                       | <72 dBC at 1 meter                                                          |
| Seawater Supply to Heat Exchanger                                                                  | 2 - 6 Gal/Min.                                                              |
| Ambient Air Temperature                                                                            | 0 - 60 Deg. C (32 - 122 Deg. F)                                             |
| Marine Service Asia offers the details of this device in good faith but cannot guarantee or warran | t the accuracy of this information nor warrant the condition of the device. |