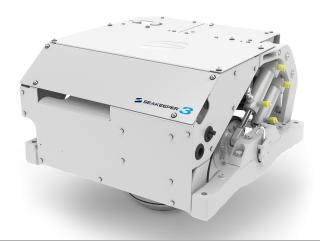

## TECHNICAL SPECIFICATIONS

| Max Rated Speed                                                                                    | 8,450 RPM                                                                   |
|----------------------------------------------------------------------------------------------------|-----------------------------------------------------------------------------|
| Angular Momentum at Max Rated RPM                                                                  | 3,000 N-M-S                                                                 |
| Max Anti-Rolling Torque at Max Rated RPM                                                           | 7,854 N-M                                                                   |
| Spool-up Time to Max Rated RPM                                                                     | 50 minutes (8,450 RPM)                                                      |
| Spool-up Time to Stabilization                                                                     | 36 minutes (7,185 RPM)                                                      |
| Power Consumption                                                                                  |                                                                             |
| Spool-Up Power                                                                                     | 900 Watts Max                                                               |
| Spool-Up Power Input                                                                               | 12 VDC @ 85 Amps                                                            |
| Operating Power                                                                                    | 400 - 750 Watts (Sea State Dependent)                                       |
| Operating Power Input                                                                              | 12 VDC @ 33-62 Amps                                                         |
| Control Power                                                                                      | 125 Watts                                                                   |
| Control Power Input                                                                                | 12 VDC @ 10 Amps                                                            |
| Seawater Pump Power Input<br>Over Current Protection based on installed pump rating                | 12 VDC @ 15 Amps Max                                                        |
| Weight                                                                                             | 550 lbs (249 kg)                                                            |
| Envelope Dimensions                                                                                | 26.8 L x 27.0 W x 23.3 H (inches)<br>0.680 L x 0.685 W x 0.592 H (meters)   |
| Noise Output                                                                                       | <72 dBC at 1 meter                                                          |
| Seawater Supply to Heat Exchanger                                                                  | 2 - 6 Gal/Min.                                                              |
| Ambient Air Temperature                                                                            | 0 - 60 Deg. C (32 - 122 Deg. F)                                             |
| Marine Service Asia offers the details of this device in good faith but cannot guarantee or warran | t the accuracy of this information nor warrant the condition of the device. |