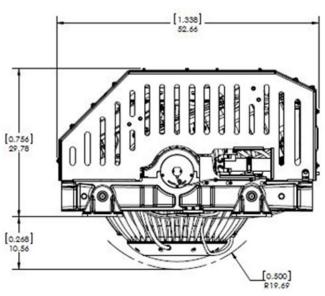

## **TECHNICAL SPECIFICATIONS**

| Max Rated Speed                                                                     | 5,000 RPM                                                                 |
|-------------------------------------------------------------------------------------|---------------------------------------------------------------------------|
| Angular Momentum at Max Rated RPM                                                   | 26,000 N-M-S                                                              |
| Anti-Rolling Torque at Max Rated RPM                                                | 56,000 N-M                                                                |
| Spool-up Time to Max Rated RPM                                                      | 90 minutes (5,000 RPM)                                                    |
| Spool-up Time to Stabilization                                                      | 70 minutes (4,250 RPM)                                                    |
| Spool-Up Power                                                                      | Power Consumption                                                         |
| Spool-Up Power                                                                      | 3000 Watts Max                                                            |
| Operating Power                                                                     | 1000 - 3000 Watts (Sea State Dependent)                                   |
| AC Power Input                                                                      | 220 VAC, 50/60 Hz, Single Phase                                           |
| Control Power                                                                       | 240 Watts                                                                 |
| Control Power Input                                                                 | 24 VDC @ 10 Amps                                                          |
| Seawater Pump Power Input<br>Over Current Protection based on installed pump rating | 220 VAC @ 5 Amps Max                                                      |
| Weight                                                                              | 3,155 lbs (1,431 kg)                                                      |
| Envelope Dimensions                                                                 | 52.7 L x 55.9 W x 40.4 H (inches)<br>1.338 L x 1.419 W x 1.023 H (meters) |
| Noise Output                                                                        | 72-74 dBC at 1 meter                                                      |
| Seawater Supply to Heat Exchanger                                                   | 30 LPM (8 GPM) maximum<br>15 LPM (4 GPM) minimum                          |
| Ambient Air Temperature                                                             | 0° - 60° C (32° - 140° F)                                                 |

## **DRAWINGS**

Marine Service Asia offers the details of this device in good faith but cannot guarantee or warrant the accuracy of this information nor warrant the condition of the device.

Marine Service Asia