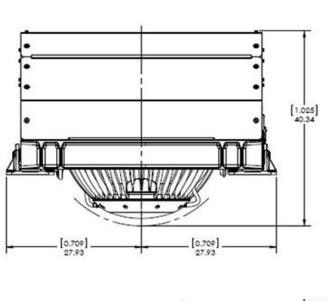

## **TECHNICAL SPECIFICATIONS**

| Max Rated Speed                                                                     | 5,000 RPM                                                                 |
|-------------------------------------------------------------------------------------|---------------------------------------------------------------------------|
| Angular Momentum at Max Rated RPM                                                   | 26,000 N-M-S                                                              |
| Anti-Rolling Torque at Max Rated RPM                                                | 56,000 N-M                                                                |
| Spool-up Time to Max Rated RPM                                                      | 90 minutes (5,000 RPM)                                                    |
| Spool-up Time to Stabilization                                                      | 70 minutes (4,250 RPM)                                                    |
| Spool-Up Power                                                                      | Power Consumption                                                         |
| Spool-Up Power                                                                      | 3000 Watts Max                                                            |
| Operating Power                                                                     | 1000 - 3000 Watts (Sea State Dependent)                                   |
| AC Power Input                                                                      | 220 VAC, 50/60 Hz, Single Phase                                           |
| Control Power                                                                       | 240 Watts                                                                 |
| Control Power Input                                                                 | 24 VDC @ 10 Amps                                                          |
| Seawater Pump Power Input<br>Over Current Protection based on installed pump rating | 220 VAC @ 5 Amps Max                                                      |
| Weight                                                                              | 3,155 lbs (1,431 kg)                                                      |
| Envelope Dimensions                                                                 | 52.7 L x 55.9 W x 40.4 H (inches)<br>1.338 L x 1.419 W x 1.023 H (meters) |
| Noise Output                                                                        | 72-74 dBC at 1 meter                                                      |
| Seawater Supply to Heat Exchanger                                                   | 30 LPM (8 GPM) maximum<br>15 LPM (4 GPM) minimum                          |
| Ambient Air Temperature                                                             | 0° - 60° C (32° - 140° F)                                                 |

## **DRAWINGS**

Marine Service Asia offers the details of this device in good faith but cannot guarantee or warrant the accuracy of this information nor warrant the condition of the device.

Marine Service Asia