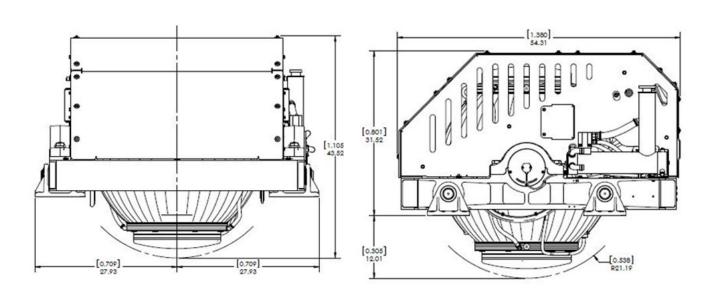

## TECHNICAL SPECIFICATIONS

| Max Rated Speed                                                                     | 5,150 RPM                                                                 |
|-------------------------------------------------------------------------------------|---------------------------------------------------------------------------|
| Angular Momentum at Max Rated RPM                                                   | 35,000 N-M-S                                                              |
| Anti-Rolling Torque at Max Rated RPM                                                | 73,000 N-M                                                                |
| Spool-up Time to Max Rated RPM                                                      | 88 minutes (5,150 RPM)                                                    |
| Spool-up Time to Stabilization                                                      | 64 minutes (4,380 RPM)                                                    |
| Spool-Up Power                                                                      | Power Consumption                                                         |
| Spool-Up Power                                                                      | 5000 Watts Max                                                            |
| Operating Power                                                                     | 2000 - 5000 Watts (Sea State Dependent)                                   |
| AC Power Input                                                                      | 220 VAC, 50/60 Hz, Single Phase                                           |
| Control Power                                                                       | 240 Watts                                                                 |
| Control Power Input                                                                 | 24 VDC @ 10 Amps                                                          |
| Seawater Pump Power Input<br>Over Current Protection based on installed pump rating | 220 VAC @ 5 Amps Max                                                      |
| Seawater Supply to Heat Exchanger                                                   | 53.0 LPM (14 GPM) maximum<br>38.0 LPM (10 GPM) minimum                    |
| Ambient Air Temperature                                                             | 0° - 60° C (32° - 140° F)                                                 |
| Weight                                                                              | 3,920 lbs (1,778 kg)                                                      |
| Envelope Dimensions                                                                 | 52.8 L x 55.9 W x 42.4 H (inches)<br>1.342 L x 1.419 W x 1.076 H (meters) |
|                                                                                     |                                                                           |

## **DRAWINGS**

Marine Service Asia offers the details of this device in good faith but cannot guarantee or warrant the accuracy of this information nor warrant the condition of the device.