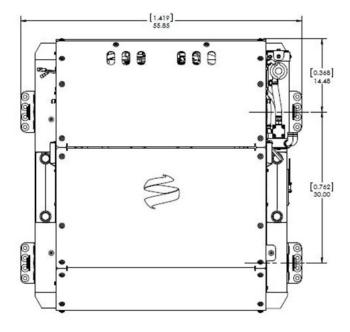

## TECHNICAL SPECIFICATIONS

| Max Rated Speed                                                                     | 5,150 RPM                                                                 |
|-------------------------------------------------------------------------------------|---------------------------------------------------------------------------|
| Angular Momentum at Max Rated RPM                                                   | 35,000 N-M-S                                                              |
| Anti-Rolling Torque at Max Rated RPM                                                | 73,000 N-M                                                                |
| Spool-up Time to Max Rated RPM                                                      | 88 minutes (5,150 RPM)                                                    |
| Spool-up Time to Stabilization                                                      | 64 minutes (4,380 RPM)                                                    |
| Spool-Up Power                                                                      | Power Consumption                                                         |
| Spool-Up Power                                                                      | 5000 Watts Max                                                            |
| Operating Power                                                                     | 2000 - 5000 Watts (Sea State Dependent)                                   |
| AC Power Input                                                                      | 220 VAC, 50/60 Hz, Single Phase                                           |
| Control Power                                                                       | 240 Watts                                                                 |
| Control Power Input                                                                 | 24 VDC @ 10 Amps                                                          |
| Seawater Pump Power Input<br>Over Current Protection based on installed pump rating | 220 VAC @ 5 Amps Max                                                      |
| Seawater Supply to Heat Exchanger                                                   | 53.0 LPM (14 GPM) maximum<br>38.0 LPM (10 GPM) minimum                    |
| Ambient Air Temperature                                                             | 0° - 60° C (32° - 140° F)                                                 |
| Weight                                                                              | 3,920 lbs (1,778 kg)                                                      |
| Envelope Dimensions                                                                 | 52.8 L x 55.9 W x 42.4 H (inches)<br>1.342 L x 1.419 W x 1.076 H (meters) |
|                                                                                     |                                                                           |

## **DRAWINGS**

Marine Service Asia offers the details of this device in good faith but cannot guarantee or warrant the accuracy of this information nor warrant the condition of the device.